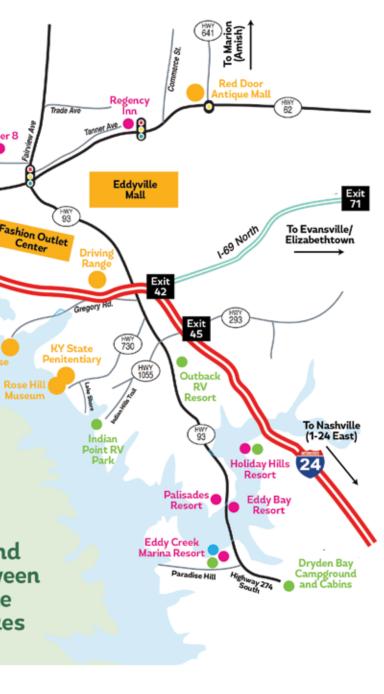

## Getting here is easy!

Lake Barkley is located in the heart of Western Kentucky

## Area Code: 270 & 324 | Time Zone: Central Major Highways:

- Interstate 24 (Lake Barkley: Exits 40 & 45)
- Western KY Parkway/I-69 (Ends at 24, Go West Exit 40)
  - Pennyrile Parkway
     Purchase Parkway