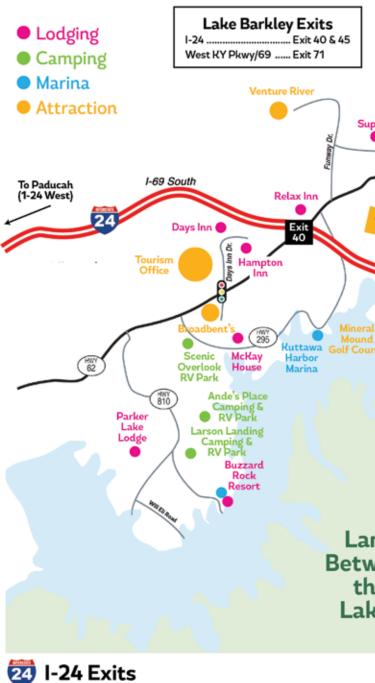

## Getting here is easy!

Lake Barkley is located in the heart of Western Kentucky

## Area Code: 270 & 324 | Time Zone: Central Major Highways:

- Interstate 24 (Lake Barkley: Exits 40 & 45)
- Western KY Parkway/I-69 (Ends at 24, Go West Exit 40)
  - Pennyrile Parkway
     Purchase Parkway