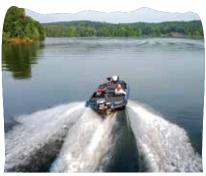

## Boating

ou don't have to bait a hook for big times on the waters. Boating has long been one of the great draws of Lake Barkley. Miles of scenic waters—all navigable year-round via well marked river channels—are ideal for everything from canoes to runabouts to sailboats to luxury yachts. Houseboating, exploring and pontoon boat relaxing in picture-perfect bays, are increasingly popular. Bring your own vessel and launch at one of the many lake access areas, marinas or ramps. You can also supply your own crew and shove off in a rental boat available from one of our marinas.

Connected to Kentucky Lake by a free flowing canal, together they create one of the largest fresh-water man-made lakes in the country. Lake Barkley is part of the intercoastal waterway. This allows boaters to access the Great Lakes and the Gulf of Mexico all by boat. Lake Barkley covers 58,000 acres and provides a variety of outdoor recreational opportunities for millions of visitors each year.

You will find plenty of room for personal watercraft, tubing, waterskiing, or just cruising down the lake. Easy access ramps are spread

along the shores. Several boat access ramps offer picnic tables and areas to fish from the shoreline. You'll discover large bay inlets to allow pleasure boaters and fishermen to get away from the main stream water traffic. These bays are as large as some lakes and

offer secluded waters to relax and enjoy personal watercraft riding, houseboat anchoring, or hideaway fishing hot spots.

With **58,000 ACRES** of water and **1,000 MILES** of shoreline you should have plenty of room!